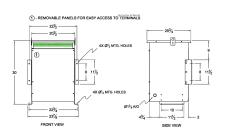

#### **SCHEMATIC/DIAGRAM AND DIMENSION PICTURES**

Three Phase Isolation Transformer with a capacity of 30kVA, transforming 230 Volts to 440Y/254 Volts