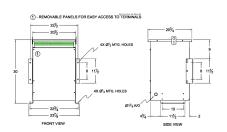

#### **SCHEMATIC/DIAGRAM AND DIMENSION PICTURES**

Three Phase Isolation Transformer with a capacity of 30kVA, transforming 230 Volts to 220Y/127 Volts