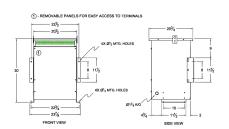

#### **SCHEMATIC/DIAGRAM AND DIMENSION PICTURES**

Three Phase Isolation Transformer with a capacity of 30kVA, transforming 208 Volts to 440Y/254 Volts