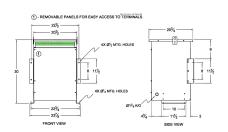

#### **SCHEMATIC/DIAGRAM AND DIMENSION PICTURES**

Three Phase Isolation Transformer with a capacity of 30kVA, transforming 208 Volts to 220Y/127 Volts