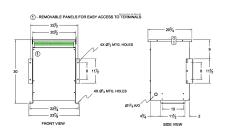

#### **SCHEMATIC/DIAGRAM AND DIMENSION PICTURES**

Three Phase Isolation Transformer with a capacity of 30kVA, transforming 208 Volts to 208Y/120 Volts