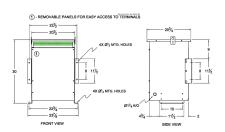

#### **SCHEMATIC/DIAGRAM AND DIMENSION PICTURES**

Three Phase Isolation Transformer with a capacity of 30kVA, transforming 208 Volts to 208Y/120 Volts