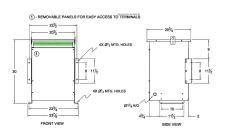

#### **SCHEMATIC/DIAGRAM AND DIMENSION PICTURES**

Three Phase Isolation Transformer with a capacity of 30kVA, transforming 200 Volts to 550Y/318 Volts