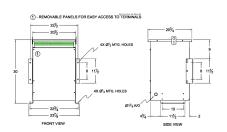

#### **SCHEMATIC/DIAGRAM AND DIMENSION PICTURES**

Three Phase Isolation Transformer with a capacity of 30kVA, transforming 200 Volts to 550Y/318 Volts