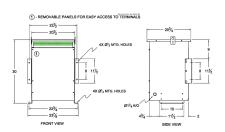

#### **SCHEMATIC/DIAGRAM AND DIMENSION PICTURES**

Three Phase Isolation Transformer with a capacity of 30kVA, transforming 200 Volts to 416Y/240 Volts