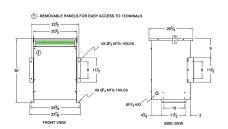

#### **SCHEMATIC/DIAGRAM AND DIMENSION PICTURES**

Three Phase Isolation Transformer with a capacity of 30kVA, transforming 200 Volts to 380Y/220 Volts