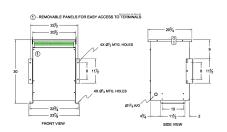

#### **SCHEMATIC/DIAGRAM AND DIMENSION PICTURES**

Three Phase Isolation Transformer with a capacity of 30kVA, transforming 200 Volts to 220Y/127 Volts