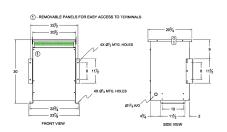

#### **SCHEMATIC/DIAGRAM AND DIMENSION PICTURES**

Three Phase Isolation Transformer with a capacity of 30kVA, transforming 120 Volts to 400Y/231 Volts