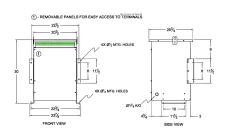

#### **SCHEMATIC/DIAGRAM AND DIMENSION PICTURES**

Three Phase Isolation Transformer with a capacity of 30kVA, transforming 120 Volts to 240Y/139 Volts