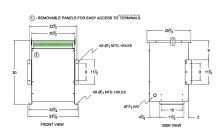

#### **SCHEMATIC/DIAGRAM AND DIMENSION PICTURES**

Three Phase Isolation Transformer with a capacity of 30kVA, transforming 120 Volts to 240Y/139 Volts