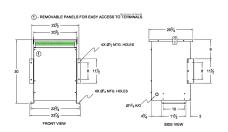

#### **SCHEMATIC/DIAGRAM AND DIMENSION PICTURES**

Three Phase Isolation Transformer with a capacity of 30kVA, transforming 120 Volts to 240Y/139 Volts