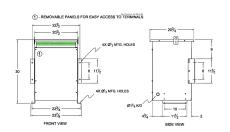

#### **SCHEMATIC/DIAGRAM AND DIMENSION PICTURES**

Three Phase Isolation Transformer with a capacity of 30kVA, transforming 120 Volts to 220Y/127 Volts