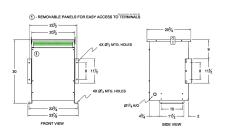

#### **SCHEMATIC/DIAGRAM AND DIMENSION PICTURES**

Three Phase Isolation Transformer with a capacity of 30kVA, transforming 120 Volts to 220Y/127 Volts