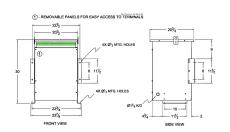

### **SCHEMATIC/DIAGRAM AND DIMENSION PICTURES**

Three Phase Isolation Transformer with a capacity of 30kVA, transforming 120 Volts to 220Y/127 Volts