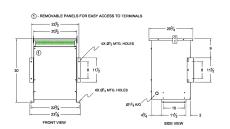

#### **SCHEMATIC/DIAGRAM AND DIMENSION PICTURES**

Three Phase Isolation Transformer with a capacity of 30kVA, transforming 120 Volts to 208Y/120 Volts