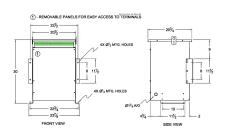

#### **SCHEMATIC/DIAGRAM AND DIMENSION PICTURES**

Three Phase Isolation Transformer with a capacity of 30kVA, transforming 115 Volts to 416Y/240 Volts