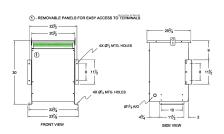

#### **SCHEMATIC/DIAGRAM AND DIMENSION PICTURES**

Three Phase Isolation Transformer with a capacity of 30kVA, transforming 115 Volts to 416Y/240 Volts