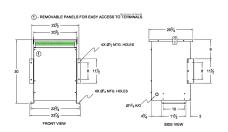

#### **SCHEMATIC/DIAGRAM AND DIMENSION PICTURES**

Three Phase Isolation Transformer with a capacity of 30kVA, transforming 115 Volts to 240Y/139 Volts