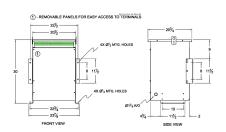

#### **SCHEMATIC/DIAGRAM AND DIMENSION PICTURES**

Three Phase Isolation Transformer with a capacity of 30kVA, transforming 110 Volts to 460Y/266 Volts