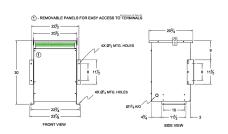

#### **SCHEMATIC/DIAGRAM AND DIMENSION PICTURES**

Three Phase Isolation Transformer with a capacity of 30kVA, transforming 110 Volts to 440Y/254 Volts