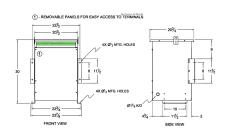

#### **SCHEMATIC/DIAGRAM AND DIMENSION PICTURES**

Three Phase Isolation Transformer with a capacity of 30kVA, transforming 110 Volts to 440Y/254 Volts