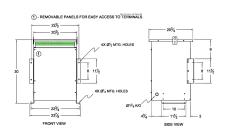

#### **SCHEMATIC/DIAGRAM AND DIMENSION PICTURES**

Three Phase Isolation Transformer with a capacity of 30kVA, transforming 110 Volts to 416Y/240 Volts