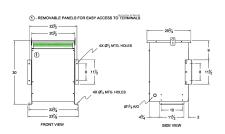

#### **SCHEMATIC/DIAGRAM AND DIMENSION PICTURES**

Three Phase Isolation Transformer with a capacity of 30kVA, transforming 110 Volts to 380Y/220 Volts