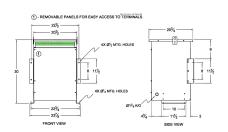

#### **SCHEMATIC/DIAGRAM AND DIMENSION PICTURES**

Three Phase Isolation Transformer with a capacity of 30kVA, transforming 110 Volts to 240Y/139 Volts