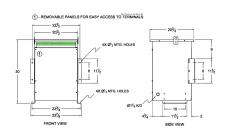

#### **SCHEMATIC/DIAGRAM AND DIMENSION PICTURES**

Three Phase Isolation Transformer with a capacity of 30kVA, transforming 110 Volts to 220Y/127 Volts