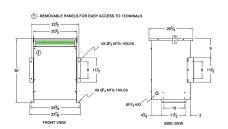

#### **SCHEMATIC/DIAGRAM AND DIMENSION PICTURES**

Three Phase Isolation Transformer with a capacity of 30kVA, transforming 110 Volts to 220Y/127 Volts