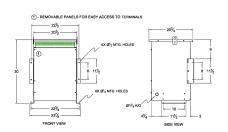

### **SCHEMATIC/DIAGRAM AND DIMENSION PICTURES**

Three Phase Isolation Transformer with a capacity of 30kVA, transforming 600 Volts to 220Y/127 Volts