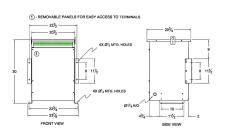

#### **SCHEMATIC/DIAGRAM AND DIMENSION PICTURES**

Three Phase Isolation Transformer with a capacity of 30kVA, transforming 600 Volts to 208Y/120 Volts