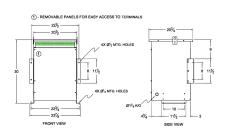

#### **SCHEMATIC/DIAGRAM AND DIMENSION PICTURES**

Three Phase Isolation Transformer with a capacity of 30kVA, transforming 575 Volts to 460Y/266 Volts