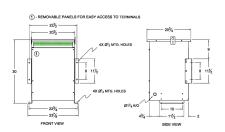

#### **SCHEMATIC/DIAGRAM AND DIMENSION PICTURES**

Three Phase Isolation Transformer with a capacity of 30kVA, transforming 575 Volts to 208Y/120 Volts