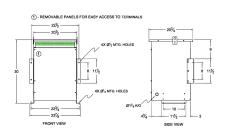

### **SCHEMATIC/DIAGRAM AND DIMENSION PICTURES**

Three Phase Isolation Transformer with a capacity of 30kVA, transforming 550 Volts to 220Y/127 Volts