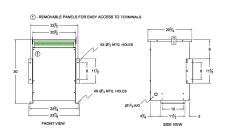

#### **SCHEMATIC/DIAGRAM AND DIMENSION PICTURES**

Three Phase Isolation Transformer with a capacity of 30kVA, transforming 480 Volts to 220Y/127 Volts