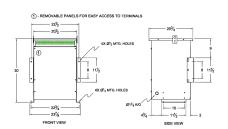

### **SCHEMATIC/DIAGRAM AND DIMENSION PICTURES**

Three Phase Isolation Transformer with a capacity of 30kVA, transforming 480 Volts to 220Y/127 Volts