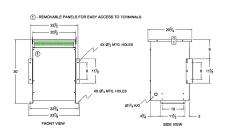

#### **SCHEMATIC/DIAGRAM AND DIMENSION PICTURES**

Three Phase Isolation Transformer with a capacity of 30kVA, transforming 460 Volts to 440Y/254 Volts