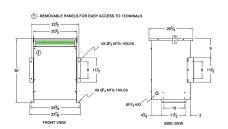

#### **SCHEMATIC/DIAGRAM AND DIMENSION PICTURES**

Three Phase Isolation Transformer with a capacity of 30kVA, transforming 460 Volts to 220Y/127 Volts