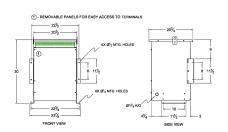

## **SCHEMATIC/DIAGRAM AND DIMENSION PICTURES**

Three Phase Isolation Transformer with a capacity of 30kVA, transforming 440 Volts to 440Y/254 Volts