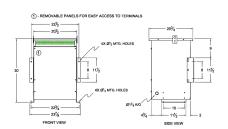

### **SCHEMATIC/DIAGRAM AND DIMENSION PICTURES**

Three Phase Isolation Transformer with a capacity of 30kVA, transforming 440 Volts to 240Y/139 Volts