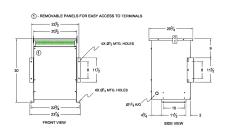

#### **SCHEMATIC/DIAGRAM AND DIMENSION PICTURES**

Three Phase Isolation Transformer with a capacity of 30kVA, transforming 416 Volts to 380Y/220 Volts