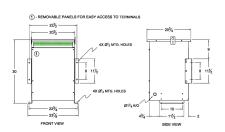

#### **SCHEMATIC/DIAGRAM AND DIMENSION PICTURES**

Three Phase Isolation Transformer with a capacity of 30kVA, transforming 415 Volts to 480Y/277 Volts