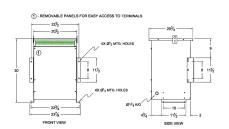

#### **SCHEMATIC/DIAGRAM AND DIMENSION PICTURES**

Three Phase Isolation Transformer with a capacity of 30kVA, transforming 400 Volts to 440Y/254 Volts