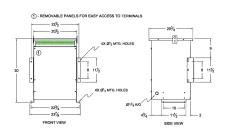

#### **SCHEMATIC/DIAGRAM AND DIMENSION PICTURES**

Three Phase Isolation Transformer with a capacity of 30kVA, transforming 400 Volts to 440Y/254 Volts