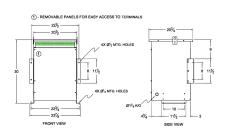

#### **SCHEMATIC/DIAGRAM AND DIMENSION PICTURES**

Three Phase Isolation Transformer with a capacity of 30kVA, transforming 400 Volts to 380Y/220 Volts