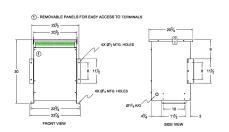

### **SCHEMATIC/DIAGRAM AND DIMENSION PICTURES**

Three Phase Isolation Transformer with a capacity of 30kVA, transforming 400 Volts to 230Y/133 Volts