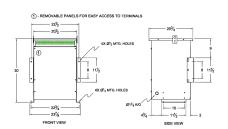

## **SCHEMATIC/DIAGRAM AND DIMENSION PICTURES**

Three Phase Isolation Transformer with a capacity of 30kVA, transforming 380 Volts to 460Y/266 Volts