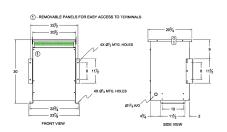

#### **SCHEMATIC/DIAGRAM AND DIMENSION PICTURES**

Three Phase Isolation Transformer with a capacity of 30kVA, transforming 347 Volts to 440Y/254 Volts