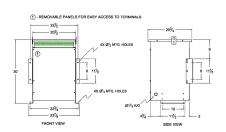

#### **SCHEMATIC/DIAGRAM AND DIMENSION PICTURES**

Three Phase Isolation Transformer with a capacity of 30kVA, transforming 347 Volts to 415Y/240 Volts